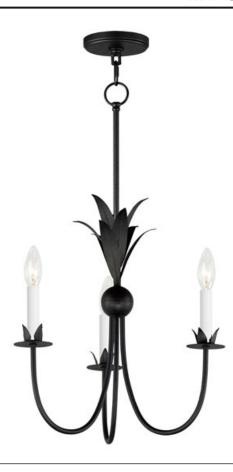

## PRODUCT DESCRIPTION

Effortlessly elegant, the biophilic details that adorn this classic chandelier transports you to an oasis indoors. The design, whether brilliantly gilt in Gold Leaf or hand painted in a dramatically textural Anthracite finish, exudes a timeless quality that is sure to please. The graceful form of these fixtures is constructed of slender metal tubes that sprout from a spherical collector at the center and Off-White metal candle covers that are designed to last.