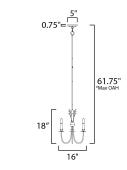

\*max overall height

# **MEASUREMENTS**

DIMENSION : 16" L x 16" W x 18" H

MAX OAH : 61.75" OAH

CANOPY : 5" W x 0.75" H x 5" L

HANGING WEIGHT : 3.96 lb